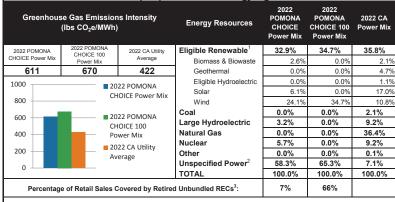

## 2022 POWER CONTENT LABEL

Pomona Choice Energy

https://pomonachoiceenergy.org/

<sup>&</sup>lt;sup>1</sup>The eligible renewable percentage above does not reflect RPS compliance, which is determined using a different methodology. <sup>2</sup>Unspecified power is electricity that has been purchased through open market transactions and is not traceable to a specific generation source.

<sup>3</sup>Renewable energy credits (RECs) are tracking instruments issued for renewable generation. Unbundled renewable energy credits (RECs) represent renewable generation that was not delivered to serve retail sales. Unbundled RECs are not reflected in the power mix or GHG emissions intensities above.